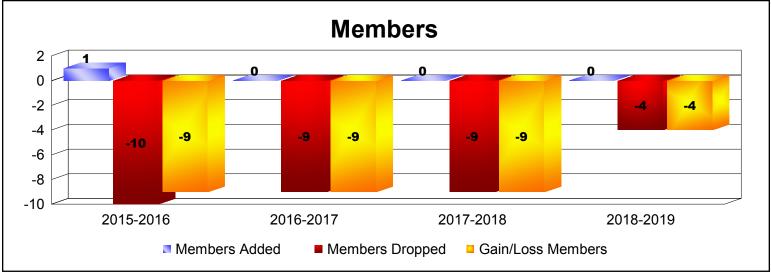

## **Disbanded Districts**

| Year      | New<br>Clubs | Dropped<br>Clubs | Gain/<br>Loss<br>Clubs | New<br>Members | Charter<br>Members | Reinstate<br>Members | Transfer<br>Members | Total<br>Member<br>Added | Total<br>Members<br>Dropped | Gain/<br>Loss<br>Members |
|-----------|--------------|------------------|------------------------|----------------|--------------------|----------------------|---------------------|--------------------------|-----------------------------|--------------------------|
| 2015-2016 | 0            | -1               | -1                     | 1              | 0                  | 0                    | 0                   | 1                        | -10                         | -9                       |
| 2016-2017 | 0            | 0                | 0                      | 0              | 0                  | 0                    | 0                   | 0                        | -9                          | -9                       |
| 2017-2018 | 0            | -2               | -2                     | 0              | 0                  | 0                    | 0                   | 0                        | -9                          | -9                       |
| 2018-2019 | 0            | -1               | -1                     | 0              | 0                  | 0                    | 0                   | 0                        | -4                          | -4                       |
| Average   | 0            | -1               | -1                     | 0              | 0                  | 0                    | 0                   | 0                        | -8                          | -8                       |