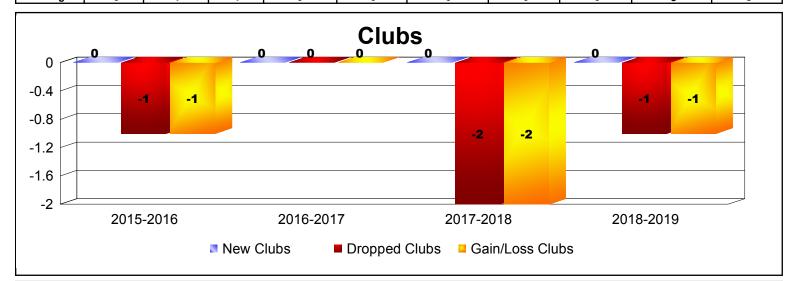

## **Disbanded Districts**

| Year      | New<br>Clubs | Dropped<br>Clubs | Gain/<br>Loss<br>Clubs | New<br>Members | Charter<br>Members | Reinstate<br>Members | Transfer<br>Members | Total<br>Member<br>Added | Total<br>Members<br>Dropped | Gain/<br>Loss<br>Members |
|-----------|--------------|------------------|------------------------|----------------|--------------------|----------------------|---------------------|--------------------------|-----------------------------|--------------------------|
| 2015-2016 | 0            | -1               | -1                     | 1              | 0                  | 0                    | 0                   | 1                        | -10                         | -9                       |
| 2016-2017 | 0            | 0                | 0                      | 0              | 0                  | 0                    | 0                   | 0                        | -9                          | -9                       |
| 2017-2018 | 0            | -2               | -2                     | 0              | 0                  | 0                    | 0                   | 0                        | -9                          | -9                       |
| 2018-2019 | 0            | -1               | -1                     | 0              | 0                  | 0                    | 0                   | 0                        | -4                          | -4                       |
| Average   | 0            | -1               | -1                     | 0              | 0                  | 0                    | 0                   | 0                        | -8                          | -8                       |